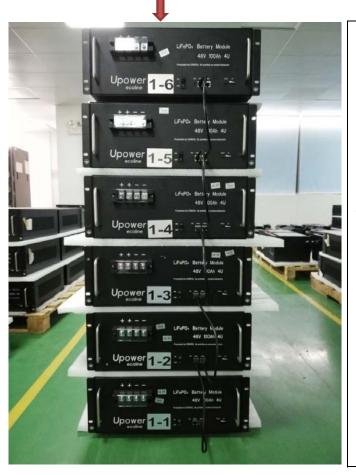

### The third step

The CANBUS interface on the left side of # 5 battery box is connected with the CANBUS interface on the right side of # 4 battery box

### The fourth step

The CANBUS interface on the left side of # 4 battery box is connected with the CANBUS interface on the right side of # 3 battery box