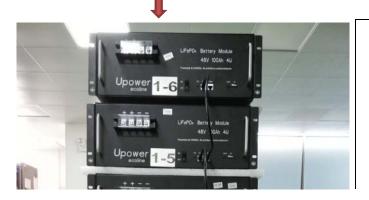

# The second step

The CANBUS interface on the left side of # 6 battery box is connected with the CANBUS interface on the right side of # 5 battery box