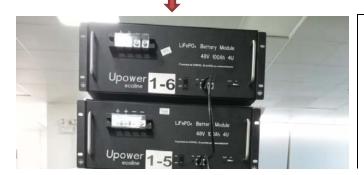

# The second step

The CANBUS interface on the left side of # 6 battery box is connected with the CANBUS interface on the right side of # 5 battery box