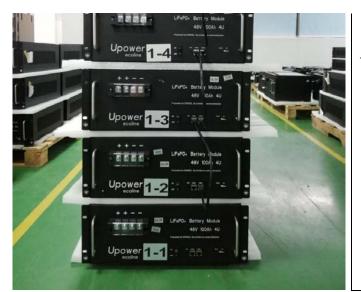

#### The fifth step

The CANBUS interface on the left side of # 3 battery box is connected with the CANBUS interface on the right side of # 2 battery box

# The sixth step

The CANBUS interface on the left side of # 3 battery box is connected with the CANBUS interface on the right side of # 2 battery box

No. 1 battery box is the main engine, and the left CANBUS interface is connected with the rectifier