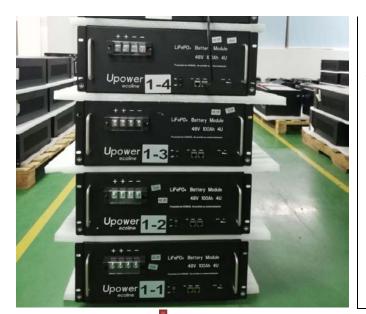

### The third step

The CANBUS interface on the left side of # 5 battery box is connected with the CANBUS interface on the right side of # 4 battery box

### The fourth step

The CANBUS interface on the left side of # 4 battery box is connected with the CANBUS interface on the right side of # 3 battery box

#### The fifth step

The CANBUS interface on the left side of # 3 battery box is connected with the CANBUS interface on the right side of # 2 battery box

# The sixth step

The CANBUS interface on the left side of # 3 battery box is connected with the CANBUS interface on the right side of # 2 battery box

No. 1 battery box is the main engine, and the left CANBUS interface is connected with the rectifier