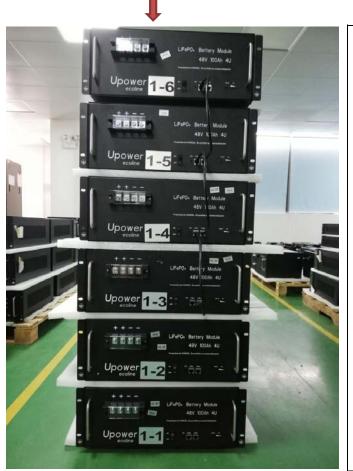

# **Description of communication line connection**

### The first step

All the interfaces on the right side of the 6# battery box CANBUS have been connected to the communication line. Please do not unplug or move the position