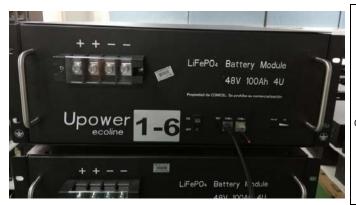

### The first step

All the interfaces on the right side of the 6# battery box CANBUS have been connected to the communication line. Please do not unplug or move the position